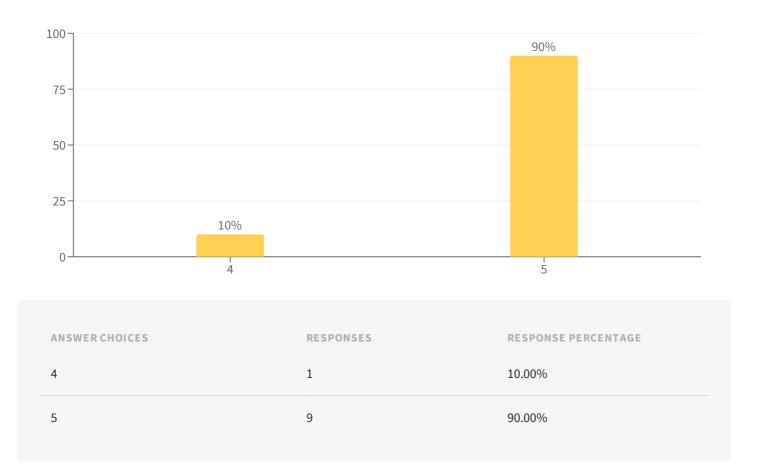

### QUESTION 05 | RATING

## The trainer was well prepared. Presented content clearly and effectively.

| ANSWER CHOICES | RESPONSES | RESPONSE PERCENTAGE |
|----------------|-----------|---------------------|
| 4              | 1         | 10.00%              |
| 5              | 9         | 90.00%              |