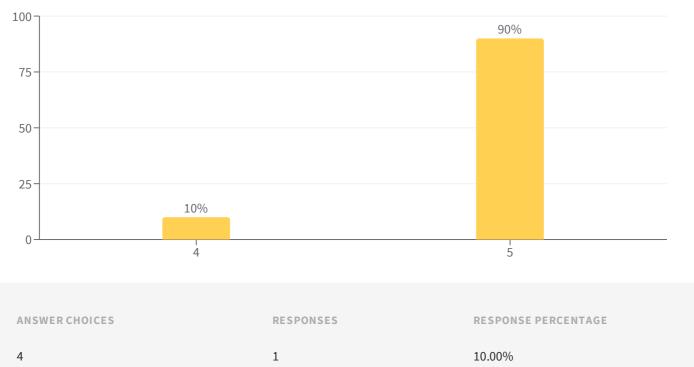

## The course was well organized in terms of content and flow

### QUESTION 02 | RATING