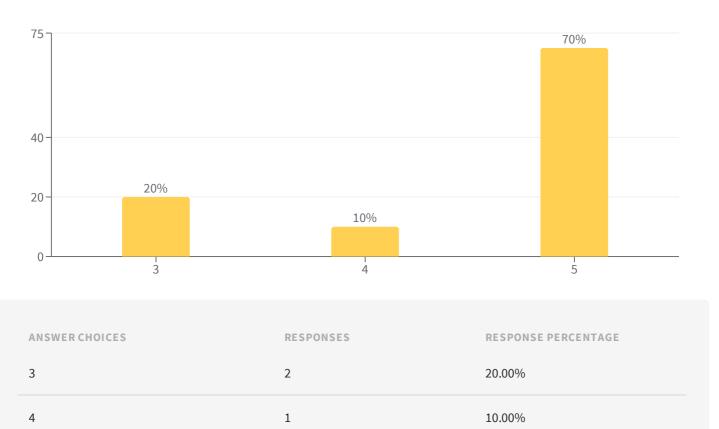

### QUESTION 11 | RATING

The training I received will assist me in maintaining/sustaining or advancing in my job.

Answered: **10** Skipped: **0** 

5 7 70.00%