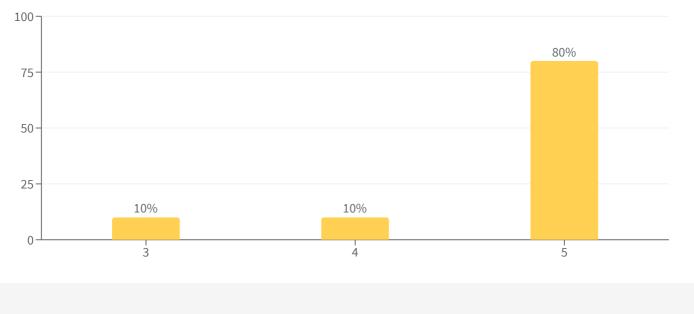

clearviewtraining | Clearview Training Feedback Form - May 28, 2020 Board Excellence Training

## **Default Report**

Explore the data behind your survey responses. Gain a better perspective of your survey data and uncover insights for further planning.





### QUESTION 01 | RATING

## The course was well organized in terms of content and flow





### QUESTION 02 | RATING

## The course was current and relevant



| ANSWERCHOICES | RESPONSES | RESPONSE PERCENTAGE |
|---------------|-----------|---------------------|
| 3             | 1         | 10.00%              |
| 4             | 1         | 10.00%              |
| 5             | 8         | 80.00%              |
|               |           |                     |



### QUESTION 03 | RATING

## Terms and concepts were presented clearly in the material





### QUESTION 04 | RATING

## Exercise/case study work increased my understanding





### QUESTION 05 | RATING

## The trainer was well prepared. Presented content clearly and effectively.



| ANSWER CHOICES | RESPONSES | RESPONSE PERCENTAGE |
|----------------|-----------|---------------------|
| 4              | 1         | 10.00%              |
| 5              | 9         | 90.00%