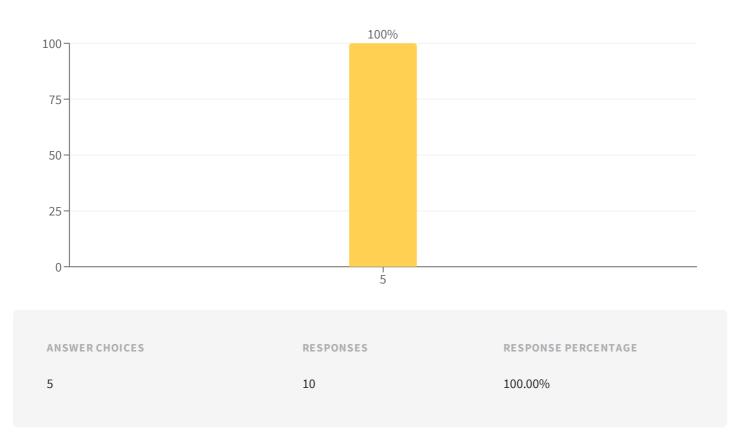

#### QUESTION 09 | RATING

# My knowledge and skill level has increased as a result of taking this training.

| 5 | 9 | 90.00% |
|---|---|--------|