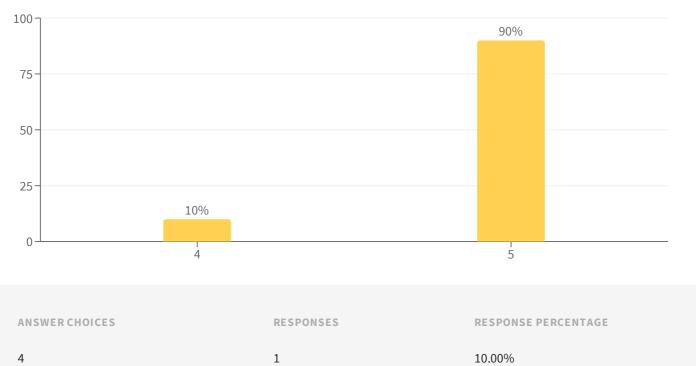

### QUESTION 05 | RATING

## The trainer was well prepared. Presented content clearly and effectively.

| ANSWER CHOICES | RESPONSES | RESPONSE PERCENTAGE |
|----------------|-----------|---------------------|
| 4              | 1         | 10.00%              |
| 5              | 9         | 90.00%              |