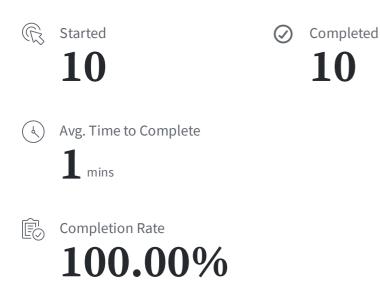

## **Default Report**

Explore the data behind your survey responses. Gain a better perspective of your survey data and uncover insights for further planning.