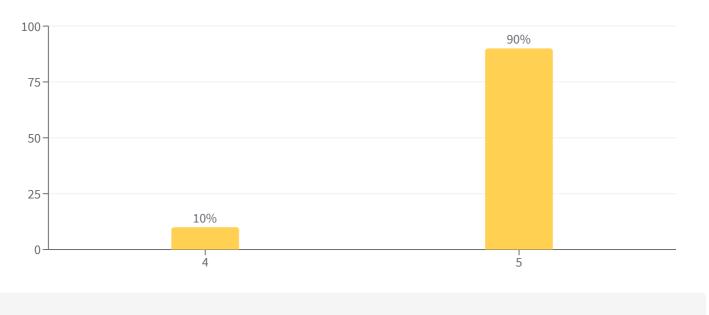

## The trainer was well prepared. Presented content clearly and effectively.

| ANSWER CHOICES | RESPONSES | RESPONSE PERCENTAGE |
|----------------|-----------|---------------------|
| 4              | 1         | 10.00%              |
| 5              | 9         | 90.00%              |