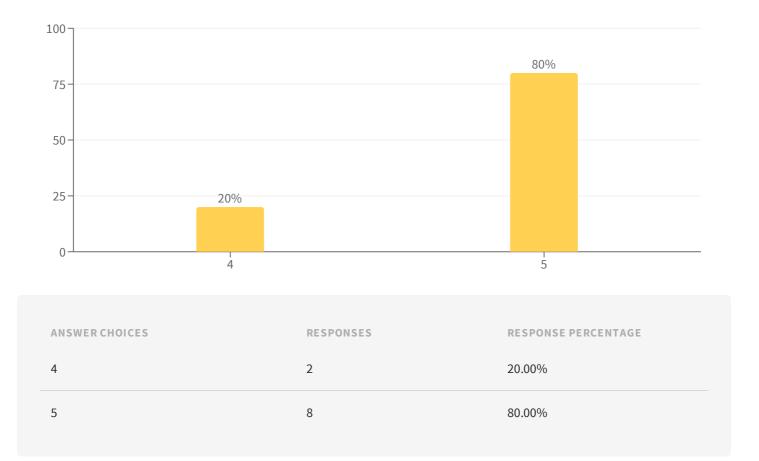

## The course was current and relevant

| ANSWERCHOICES | RESPONSES | RESPONSE PERCENTAGE |
|---------------|-----------|---------------------|
| 3             | 1         | 10.00%              |
| 4             | 1         | 10.00%              |
| 5             | 8         | 80.00%              |
|               |           |                     |